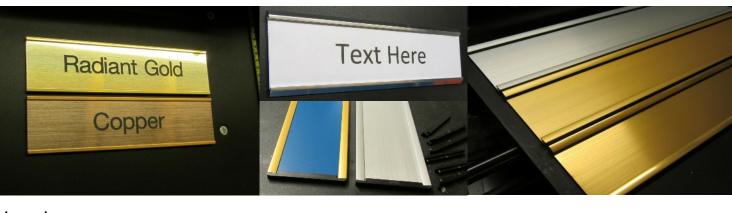

# **Door Nameplates**

#### Legend:

Left: Standard Square profile nameplate cw engraved laminate insert Middle/Top: Angled profile nameplate holder cw card insert Middle/Bottom: BLSP nameplate holder complete with end caps Right: BLSP nameplate holders. Please note that if the BLSP format is preferred with the end caps, the inserts are reduced by approximately 5mm

#### Door Nameplate holders

Product description: Available in Anodised aluminium these sign holders can accept a standard engraved or printed insert to slide in & out or on certain models, can be supplied with card inserts in A4 perforated format so that you can generate your own inserts. A clear acetate is also supplied to help stop the card from getting grubby. An outline template can be provided for the inserts in word format to hopefully aid you (some adjustments may be required due to individual printer defaults):