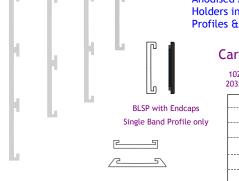

Anodised Aluminium Nameplate Holders in a wide range of sizes Profiles & finishes!

## Card Insert options

102 x 13, 152x19, 203x25, 203x32, 203x38, 203x51mm

ΔΔ

Single Band Profile only Available Profile Options