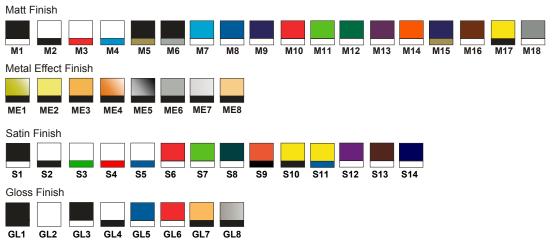

## Laminate Material Colour Range

Wood Effect Finish

WE1 WE2

The above colours are only to serve as a guide and are not necessarily a true representation!

M1: Black on White
M2: White on Black
M3: White on Red
M4: White on Blue
M5: Black on Gold
M6: Black on Silver Grey
M7: Catalina Blue on White
M8: Regal Blue on White
M9: Royal Blue on White
M10: Red on White
M11: Bright Green on White
M12: Pine Green on White

M14: Orange on White M15: Sapphire Blue on Gold M16: Brown on White M17: Yellow on Black M18: Grey on White

M13: Burgundy on White

ME1: Radiant Gold on Black
ME2: Gold on Black
ME3: Eurogold on Black
ME4: Radiant Copper on Black
ME5: Radiant Silver on Black
ME6: Smooth Silver on Black
ME7: Brushed Aluminium on Black
ME8: Smooth Gold on Black

S1: Black on White
S2: White on Black
S3: White on Green
S4: White on Red
S5: White on Blue
S6: Red on White
S7: Apple Green on White
S8: Pine Green on White
S9: Orange on Black
S10: Yellow on Blue
S12: Purple on White
S13: Brown on White
S14: Azure Blue on White

GL1: Black Monolith GL2: White Monolith GL3: Black on White GL4: White on Black

GL5: Regal Blue on White GL6: Red on White

GL7: Eurogold on Black GL8: Brushed Aluminium on Black GL7 & GL8 are non gloss but are coated to accept a digital print WE1: Rosewood on White WE2: Walnut on White