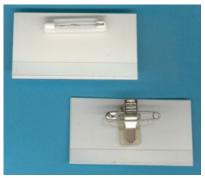

## **Conference Badges**

Product description: Conference badges in various sizes & formats ideal for events, conferences & exhibitions. Unlike the PVC conference badge wallets these CC badges are supplied with fittings already attached!

Fittings range from pin or combination pin & clip fitting on the 40mm x 75mm & 54mm x 90mm models, combi fitting on the 58mm x 92mm & 60mm x 90mm model and a 'rotating' pin & clip combination on the 60mm x 90mm model;

#### Sizes/Dimensions / Prices based here on 100/1000units

40mm x 75mm with pin fitting 40mm x 75mm with combination clip &pin fitting 54mm x 90mm with pin fitting 54mm x 90mm with combination clip & pin fitting 58mm x 92mm with combination clip & pin fitting 60mm x 90mm with fixed combination clip & Pin 60mm x 90mm with rotating combination from 50p/46p from 58p/52p from 56p/50p from 67p/59p from 59p/52p from 59p/52p from 67p/59p