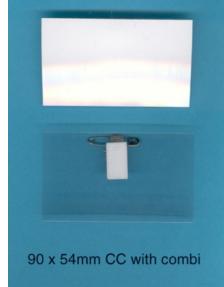

Fittings range from pin or combination pin & clip fitting on the 40mm x 75mm & 54mm x 90mm models, combi fitting on the 58mm x 92mm & 60mm x 90mm model and a 'rotating' pin & clip combination on the 60mm x 90mm model;

#### Sizes/Dimensions / Prices based here on 100/1000units

40mm x 75mm with pin fitting 40mm x 75mm with combination clip &pin fitting 54mm x 90mm with pin fitting 54mm x 90mm with combination clip & pin fitting 58mm x 92mm with combination clip & pin fitting 60mm x 90mm with fixed combination clip & Pin 60mm x 90mm with rotating combination from 50p/46p from 58p/52p from 56p/50p from 67p/59p from 59p/52p from 59p/52p from 67p/59p