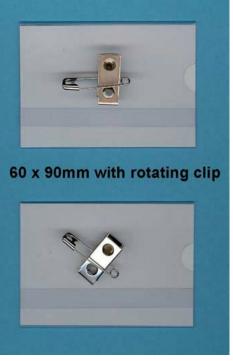

Fittings range from pin or combination pin & clip fitting on the 40mm x 75mm & 54mm x 90mm models, combi fitting on the 58mm x 92mm & 60mm x 90mm model and a 'rotating' pin & clip combination on the 60mm x 90mm model;

#### Contact us!

For more information or to request a sample or quotation please contact us via our website or click on the email link info@finesign.co.uk.

Tel: 020 8904 7299 Fax: 020 8904 1365

60mm x 90mm

#### Sizes/Dimensions / Prices based here on 100/1000units

40mm x 75mm with pin fitting 40mm x 75mm with combination clip &pin fitting 54mm x 90mm with pin fitting 54mm x 90mm with combination clip & pin fitting 58mm x 92mm with combination clip & pin fitting 60mm x 90mm with fixed combination clip & Pin 60mm x 90mm with rotating combination from 50p/46p from 58p/52p from 56p/50p from 67p/59p from 59p/52p from 59p/52p from 67p/59p