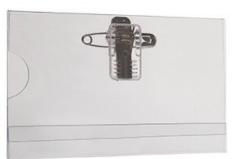

Fittings range from pin or combination pin & clip fitting on the 40mm x 75mm & 54mm x 90mm models, combi fitting on the 58mm x 92mm & 60mm x 90mm model and a 'rotating' pin & clip combination on the 60mm x 90mm model;

#### Sizes/Dimensions / Prices based here on 100/1000units

40mm x 75mm with pin fitting 40mm x 75mm with combination clip &pin fitting 54mm x 90mm with pin fitting 54mm x 90mm with combination clip & pin fitting 58mm x 92mm with combination clip & pin fitting 60mm x 90mm with fixed combination clip & Pin 60mm x 90mm with rotating combination from 50p/46p from 58p/52p from 56p/50p from 67p/59p from 59p/52p from 59p/52p from 67p/59p