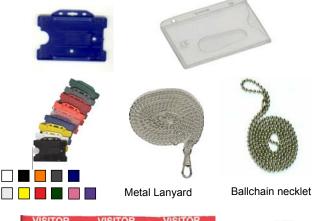

Badge sizes that can incorporate a photo image are 76mm  $\times$  38mm & 76mm  $\times$  50mm and can have the standard badge fittings attached to the reverse.

Accessories include:- card holders in various colours, lanyards (bootlace style only) ,pre-printed (bootlace style) or bespoke with your company logo and/or text (bootlace style & flat-ribbed polyester). For the safety conscious, a safety release or break-away clip can also be incorporated.

## CR80 Photo ID card accessories

Pre-printed Lanyards