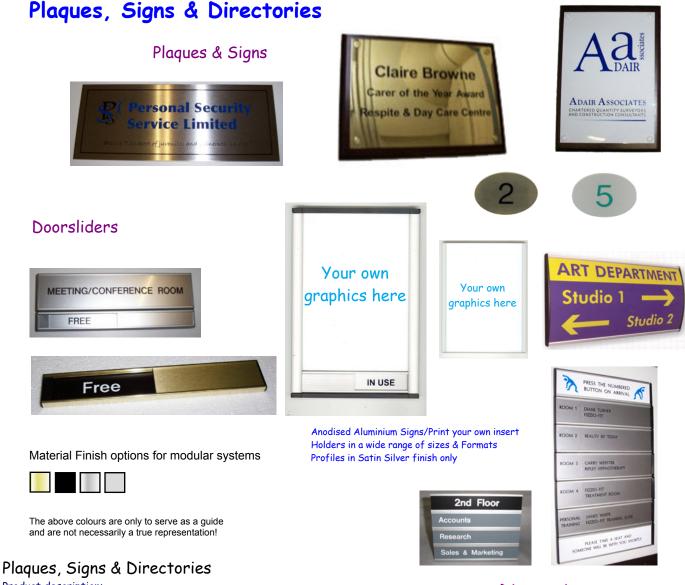

# Product description:

Plaques & Signs available in ABS plastic, Aluminium, Brass & Stainless Steel in standard A5, A4 & A3 with option of wooden mounts; Bespoke service available:

Also available are 'Print your own card insert' signs & 'in/out Doorsliders' Directories available off-the-shelf or made to order using standard nameplate holders or modular panel profiles;

# Directories