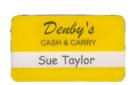

## PVC Window Badges

1.5mm PVC Window in Rectangular format Reverse printed for a scratch resistant finish Various models available in rectangle only! Print Options: Screen-print & Full colour process Sizes:

#### Window Badges

Product description: Available in either PVC, Acrylic or Aluminium in various finishes in rectangle format only. All window badges have quick & easy nametag interchange facility and are supplied with card inserts in A4 perforated format so that you can generate your own inserts. For the aluminium badges a clear acetate is also supplied to help stop the card from getting grubby. An outline template can be provided for the inserts in word format to hopefully aid you (some adjustments may be required due to individual printer default settings).