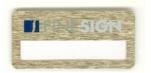

#### Aluminium Badges

#### **DETAILS**

1.5mm Aluminium Window Badges Aluminium faced with plastic back

Available in a variety of finishes and sizes with different window options.

Various models available in rectangle only!

Print Options: Screen-print, Sublimation & Full colour process

### Aluminium Window Badges